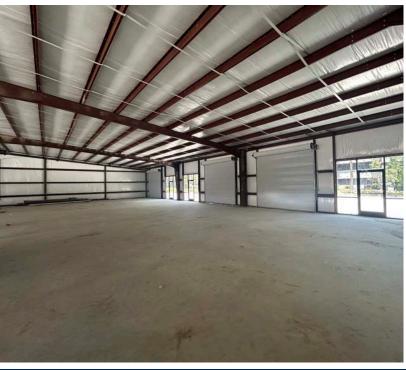

#### **PROPERTY FEATURES**

- ± 11,815 SF Total RBA
- 2.24 Acres Total / 97,583 SF
- ± 1,500 SF Smallest Divisible Space (8 Total)
- ± 11,815 SF Max Contiguous
- 8 Grade Level Doors (12' x 11')
- 16'-18' Clear Height
- Fully Insulated Warehouse
- Ample Parking
- Outdoor Lighting
- On Site Detention (15,953 SF)
- New Build (2023)
- 3 Phase Power
- Shell Condition