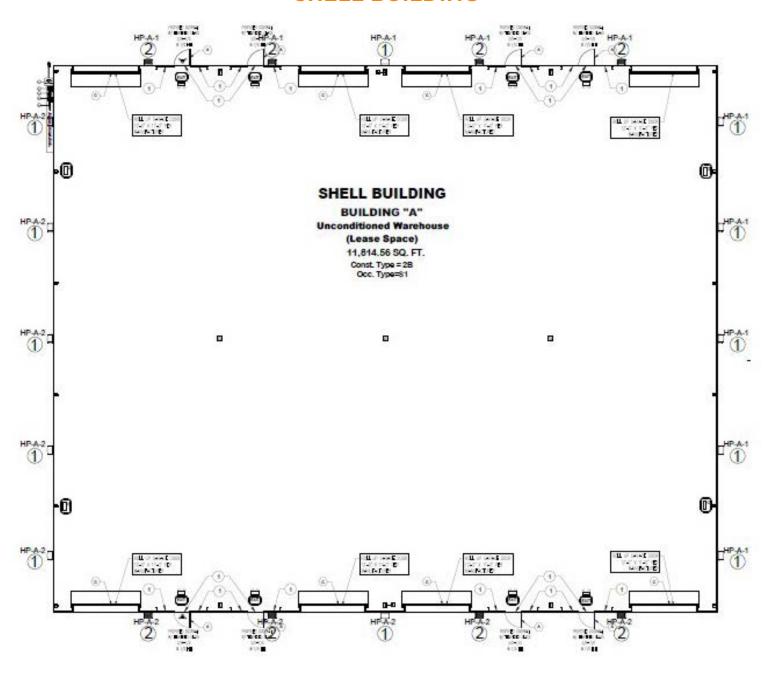

### SHELL BUILDING

**BRANDON WUNTCH** 

D / 713.275.3784 M / 713.882.1739 bwuntch@fritscheanderson.com **DREW ALTMANN** 

D / 713.275.3815 m<sup>'</sup>/ 713.828.9491 daltmann@fritscheanderson.com

#### **PROPERTY FEATURES**

- ± 11,815 SF Total RBA
- 2.24 Acres Total / 97,583 SF
- ± 1,500 SF Smallest Divisible Space (8 Total)
- ± 11,815 SF Max Contiguous
- 8 Grade Level Doors (12' x 11')
- 16'-18' Clear Height
- Fully Insulated Warehouse
- Ample Parking
- Outdoor Lighting
- On Site Detention (15,953 SF)
- New Build (2023)
- 3 Phase Power
- Shell Condition