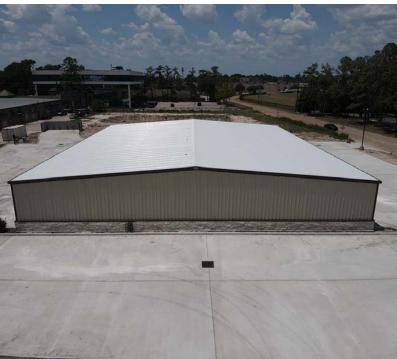

#### **PROPERTY FEATURES**

- ± 11,815 SF Total RBA
- 2.24 Acres Total / 97,583 SF
- ± 1,500 SF Smallest Divisible Space (8 Total)
- ± 11,815 SF Max Contiguous
- 8 Grade Level Doors (12' x 11')
- 16'-18' Clear Height
- Fully Insulated Warehouse
- Ample Parking
- Outdoor Lighting
- On Site Detention (15,953 SF)
- New Build (2023)
- 3 Phase Power
- Shell Condition

#### **NOTES & USAGE**

The Newly Developed property is located with in close proximity to the FM 1960 & Veterans Memorial Drive. Landlord has permitted the use for all aspects of the automotive business. Additional land for laydown yard or storage lot available with another 8,500 SF proposed warehouse, completion date TBD.