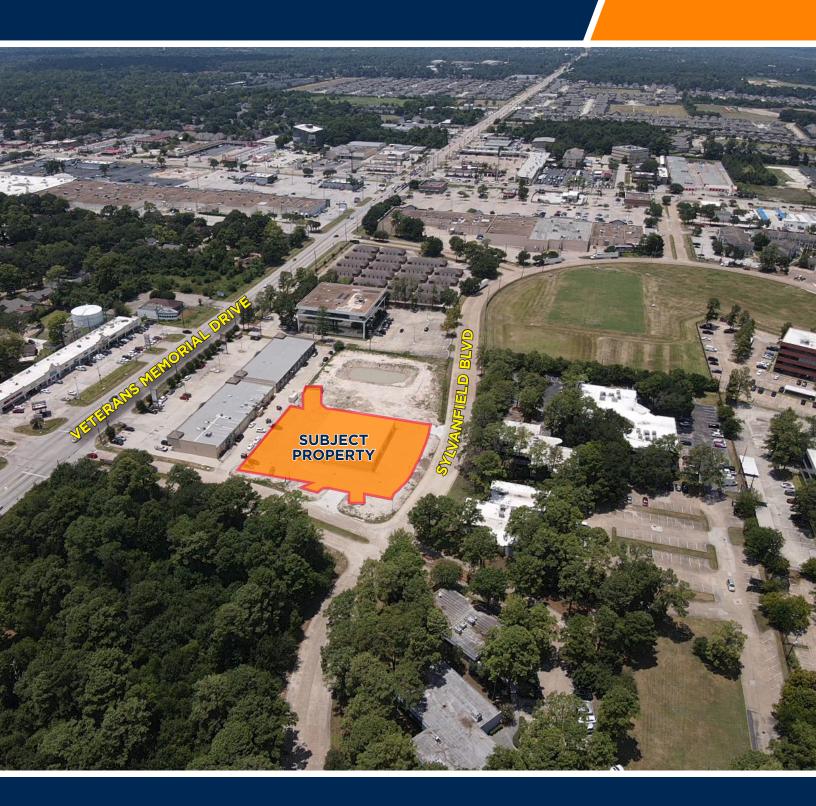

#### **NOTES & USAGE**

The Newly Developed property is located with in close proximity to the FM 1960 & Veterans Memorial Drive. Landlord has permitted the use for all aspects of the automotive business. Additional land for laydown yard or storage lot available with another 8,500 SF proposed warehouse, completion date TBD.

#### **MILEAGE:**

- 0.05 Miles Veterans Memorial Drive
- 0.41 Miles FM 1960
- 3.84 Miles Beltway 8
- 3.86 Miles Highway 249
- 5.17 Miles Interstate 45

**BRANDON WUNTCH** D / 713.275.3784 M / 713.882.1739 owuntch@fritscheanderson.com DREW ALIMANN
D / 713.275.3815
M / 713.828.9491
daltmann@fritscheanderson.com