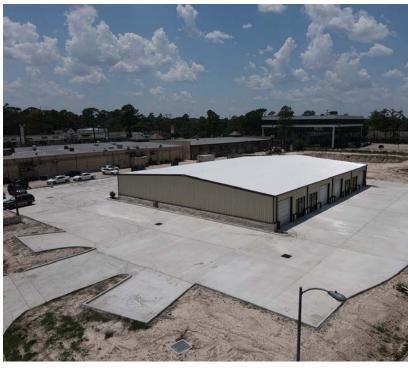

#### **PROPERTY FEATURES**

- ± 11,815 SF Total RBA
- 2.24 Acres Total / 97,583 SF
- ± 1,500 SF Smallest Divisible Space (8 Total)
- ± 11,815 SF Max Contiguous
- 8 Grade Level Doors (12' x 11')
- 16'-18' Clear Height
- Fully Insulated Warehouse
- Ample Parking
- Outdoor Lighting
- On Site Detention (15,953 SF)
- New Build (2023)
- 3 Phase Power
- Shell Condition

#### **NOTES & USAGE**

The Newly Developed property is located with in close proximity to the FM 1960 & Veterans Memorial Drive. Landlord has permitted the use for all aspects of the automotive business. Additional land for laydown yard or storage lot available with another 8,500 SF proposed warehouse, completion date TBD.