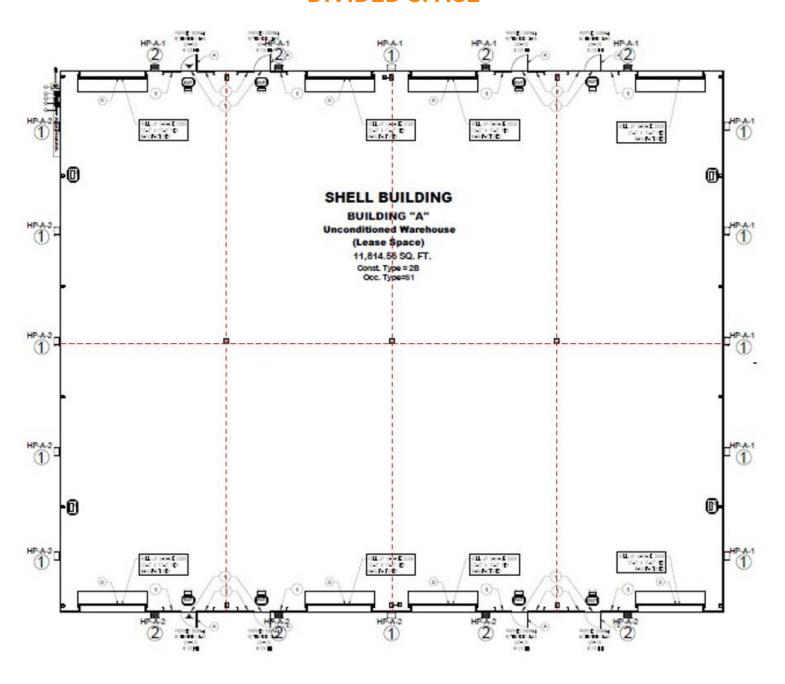

#### **DIVIDED SPACE**

**BRANDON WUNTCH** 

D / 713.275.3784 M / 713.882.1739 bwuntch@fritscheanderson.com **DREW ALTMANN** 

D / 713.275.3815 M / 713.828.9491 daltmann@fritscheanderson.com

The information provided herein was obtained from sources believed reliable; however, Fritsche Anderson Realty Partners makes no guarantees, warranties or representations, express of implied, as to the completeness or accuracy thereof. The presentation of this property is submitted subject to errors, omissions, changes of price or conditions, prior sale or lease, or withdrawal without notice. Fritsche Anderson does not accept any liability for loss or damage suffered by any party reliant on this information.

#### **PROPERTY FEATURES**

- ± 11,815 SF Total RBA
- 2.24 Acres Total / 97,583 SF
- ± 1,500 SF Smallest Divisible Space (8 Total)
- ± 11,815 SF Max Contiguous
- 8 Grade Level Doors (12' x 11')
- 16'-18' Clear Height
- Fully Insulated Warehouse
- Ample Parking
- Outdoor Lighting
- On Site Detention (15,953 SF)
- New Build (2023)
- 3 Phase Power
- Shell Condition