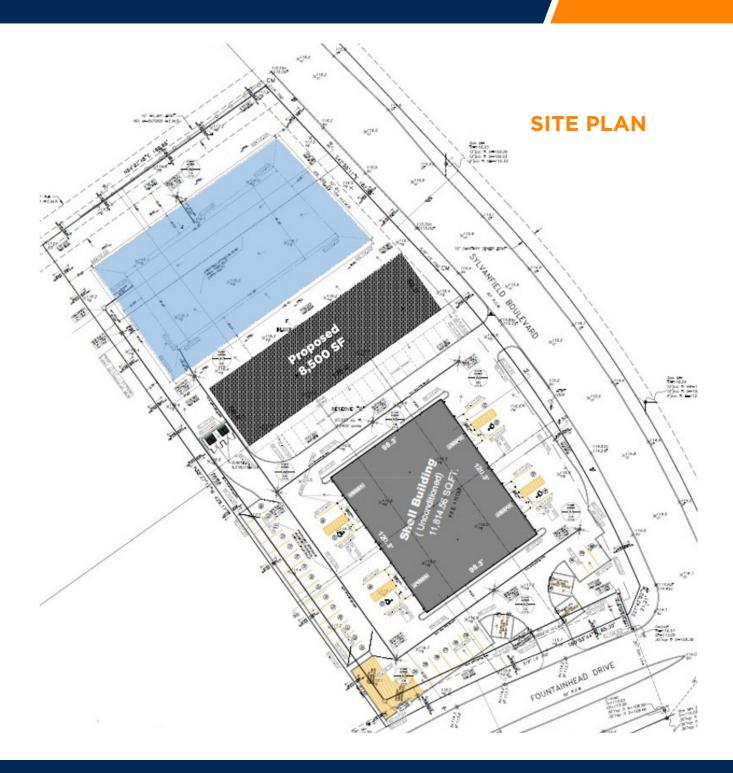

#### **PROPERTY FEATURES**

- ± 11,815 SF Total RBA
- 2.24 Acres Total / 97,583 SF
- ± 1,500 SF Smallest Divisible Space (8 Total)
- ± 11,815 SF Max Contiguous
- 8 Grade Level Doors (12' x 11')
- 16'-18' Clear Height
- Fully Insulated Warehouse
- Ample Parking
- Outdoor Lighting
- On Site Detention (15,953 SF)
- New Build (2023)
- 3 Phase Power
- Shell Condition

#### **NOTES & USAGE**

The Newly Developed property is located with in close proximity to the FM 1960 & Veterans Memorial Drive. Landlord has permitted the use for all aspects of the automotive business. Additional land for laydown yard or storage lot available with another 8,500 SF proposed warehouse, completion date TBD.