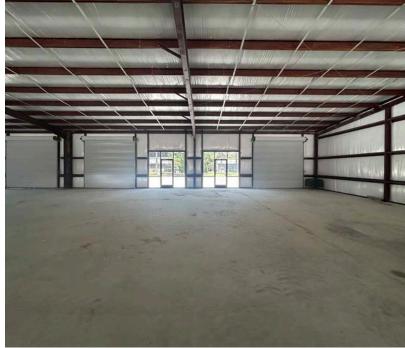

#### **PROPERTY FEATURES**

- ± 11,815 SF Total RBA
- 2.24 Acres Total / 97,583 SF
- ± 1,500 SF Smallest Divisible Space (8 Total)
- ± 11,815 SF Max Contiguous
- 8 Grade Level Doors (12' x 11')
- 16'-18' Clear Height
- Fully Insulated Warehouse
- Ample Parking
- Outdoor Lighting
- On Site Detention (15,953 SF)
- New Build (2023)
- 3 Phase Power
- Shell Condition