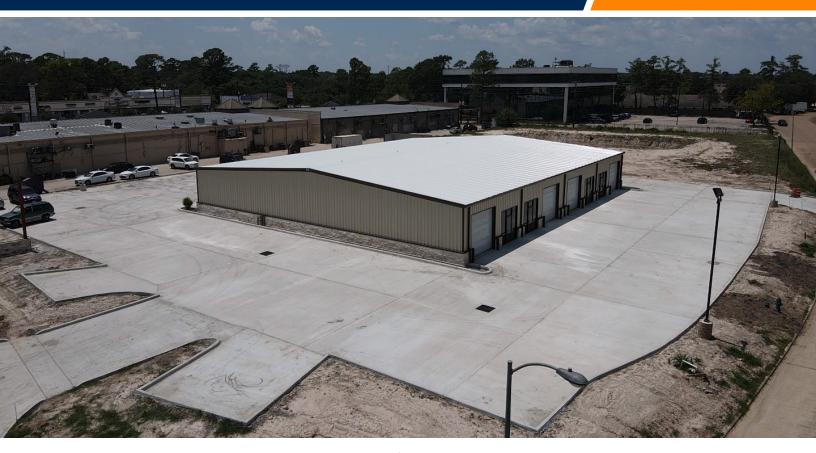

#### **PROPERTY FEATURES**

- ± 11,815 SF Total RBA
- 2.24 Acres Total / 97,583 SF
- ± 1,500 SF Smallest Divisible Space (8 Total)
- ± 11,815 SF Max Contiguous
- 8 Grade Level Doors (12' x 11')
- 16'-18' Clear Height
- Fully Insulated Warehouse
- Ample Parking
- Outdoor Lighting
- On Site Detention (15,953 SF)
- New Build (2023)
- 3 Phase Power
- Shell Condition